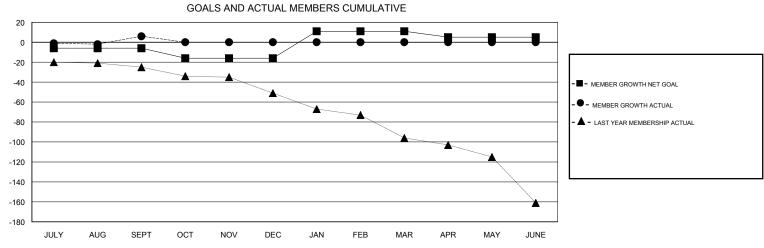

## MONTHLY MEMBERSHIP PROGRESS REPORT

## District 1 BK

Results as of: 09/30/2017



## 

JUNE



| DROPPED CLUBS: 0  DROPPED MEMBERS |    | 16 CLUBS OF 69 ADDED 1 OR MORE NEW MEMBERS | GENDER DISTRIBUTION  MALE 1,585 (79.09%)  FEMALE 419 (20.91%)  Women Percentage Fiscal Year Goal: 25% |     |
|-----------------------------------|----|--------------------------------------------|-------------------------------------------------------------------------------------------------------|-----|
| DECEASED                          | 10 | CLICK HERE FOR CUMULATIVE  MEMBERSHIP DATA | TOTAL FAMILY UNIT MEMBERS                                                                             | 284 |
| CLUB CANCELLED                    | 0  |                                            | FAMILY MEMBERS PAYING HALF                                                                            | 145 |
| OTHE