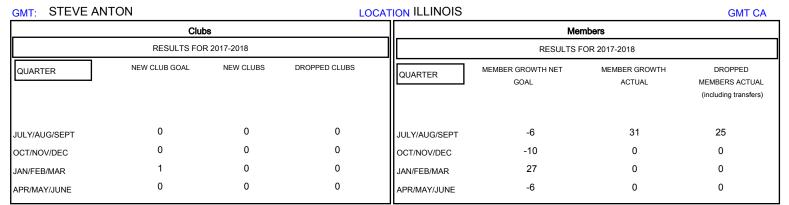

## MONTHLY MEMBERSHIP PROGRESS REPORT

## District 1 BK

Results as of: 09/30/2017



## 

JUNE



| DROPPED CLUBS: 0  DROPPED MEMBERS |    | 16 CLUBS OF 69 ADDED 1 OR MORE NEW MEMBERS | GENDER DISTRIBUTION  MALE 1,585 (79.09%)  FEMALE 419 (20.91%)  Women Percentage Fiscal Year Goal: 25% |     |
|-----------------------------------|----|--------------------------------------------|-------------------------------------------------------------------------------------------------------|-----|
| DECEASED                          | 10 | CLICK HERE FOR CUMULATIVE  MEMBERSHIP DATA | TOTAL FAMILY UNIT MEMBERS                                                                             | 284 |
| CLUB CANCELLED                    | 0  |                                            | FAMILY MEMBERS PAYING HALF                                                                            |